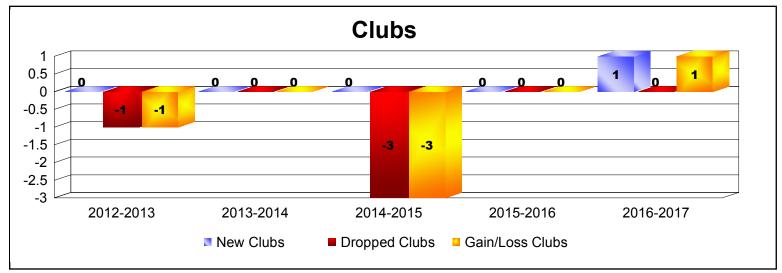

District 14 K

As of June 2017 Cumulative

| Year      | New<br>Clubs | Dropped<br>Clubs | Gain/<br>Loss<br>Clubs | New<br>Members | Charter<br>Members | Reinstate<br>Members | Transfer<br>Members | Total<br>Member<br>Added | Total<br>Members<br>Dropped | Gain/<br>Loss<br>Members |
|-----------|--------------|------------------|------------------------|----------------|--------------------|----------------------|---------------------|--------------------------|-----------------------------|--------------------------|
| 2012-2013 | 0            | -1               | -1                     | 54             | 0                  | 3                    | 2                   | 59                       | -95                         | -36                      |
| 2013-2014 | 0            | 0                | 0                      | 70             | 0                  | 22                   | 13                  | 105                      | -93                         | 12                       |
| 2014-2015 | 0            | -3               | -3                     | 68             | 0                  | 1                    | 2                   | 71                       | -120                        | -49                      |
| 2015-2016 | 0            | 0                | 0                      | 31             | 1                  | 0                    | 4                   | 36                       | -75                         | -39                      |
| 2016-2017 | 1            | 0                | 1                      | 59             | 24                 | 1                    | 3                   | 87                       | -86                         | 1                        |
| Average   | 0            | -1               | -1                     | 56             | 5                  | 5                    | 5                   | 72                       | -94                         | -22                      |