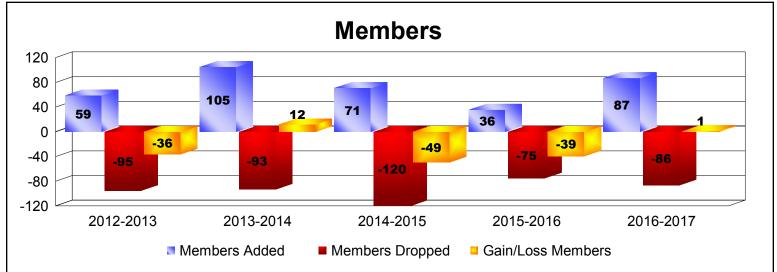

District 14 K

As of June 2017 Cumulative

| Year      | New<br>Clubs | Dropped<br>Clubs | Gain/<br>Loss<br>Clubs | New<br>Members | Charter<br>Members | Reinstate<br>Members | Transfer<br>Members | Total<br>Member<br>Added | Total<br>Members<br>Dropped | Gain/<br>Loss<br>Members |
|-----------|--------------|------------------|------------------------|----------------|--------------------|----------------------|---------------------|--------------------------|-----------------------------|--------------------------|
| 2012-2013 | 0            | -1               | -1                     | 54             | 0                  | 3                    | 2                   | 59                       | -95                         | -36                      |
| 2013-2014 | 0            | 0                | 0                      | 70             | 0                  | 22                   | 13                  | 105                      | -93                         | 12                       |
| 2014-2015 | 0            | -3               | -3                     | 68             | 0                  | 1                    | 2                   | 71                       | -120                        | -49                      |
| 2015-2016 | 0            | 0                | 0                      | 31             | 1                  | 0                    | 4                   | 36                       | -75                         | -39                      |
| 2016-2017 | 1            | 0                | 1                      | 59             | 24                 | 1                    | 3                   | 87                       | -86                         | 1                        |
| Average   | 0            | -1               | -1                     | 56             | 5                  | 5                    | 5                   | 72                       | -94                         | -22                      |